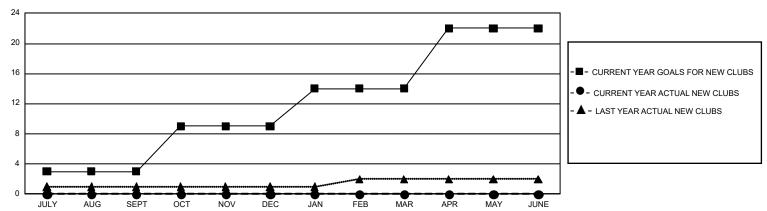

## GMT Constitutional Area 1, Group H

GMT: OPEN

REPORT DOES NOT INCLUDE CLUBS IN UNDISTRICTED AREAS.

| Clubs         |               |             |               | Members               |                        |                         |                                                    |  |
|---------------|---------------|-------------|---------------|-----------------------|------------------------|-------------------------|----------------------------------------------------|--|
|               | RESULTS FOR   | R 2019-2020 |               | RESULTS FOR 2019-2020 |                        |                         |                                                    |  |
| QUARTER       | NEW CLUB GOAL | NEW CLUBS   | DROPPED CLUBS | QUARTER MEM           | BER GROWTH NET<br>GOAL | MEMBER GROWTH<br>ACTUAL | DROPPED<br>MEMBERS ACTUAL<br>(including transfers) |  |
| JULY/AUG/SEPT | 9             | 0           | 3             | JULY/AUG/SEPT         | 588                    | 256                     | 320                                                |  |
| OCT/NOV/DEC   | 18            | 0           | 6             | OCT/NOV/DEC           | 669                    | 228                     | 420                                                |  |
| JAN/FEB/MAR   | 15            | 0           | 3             | JAN/FEB/MAR           | 648                    | 291                     | 301                                                |  |
| APR/MAY/JUNE  | 24            | 0           | 1             | APR/MAY/JUNE          | 693                    | 26                      | 31                                                 |  |

## GOALS AND ACTUAL NEW CLUBS CUMULATIVE