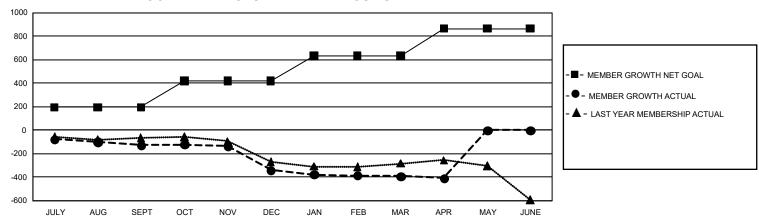

## GMT Constitutional Area 1, Group H

GMT: OPEN

REPORT DOES NOT INCLUDE CLUBS IN UNDISTRICTED AREAS.

| Clubs         |               |             |               | Members               |                        |                         |                                                    |  |
|---------------|---------------|-------------|---------------|-----------------------|------------------------|-------------------------|----------------------------------------------------|--|
|               | RESULTS FOR   | R 2019-2020 |               | RESULTS FOR 2019-2020 |                        |                         |                                                    |  |
| QUARTER       | NEW CLUB GOAL | NEW CLUBS   | DROPPED CLUBS | QUARTER MEM           | BER GROWTH NET<br>GOAL | MEMBER GROWTH<br>ACTUAL | DROPPED<br>MEMBERS ACTUAL<br>(including transfers) |  |
| JULY/AUG/SEPT | 9             | 0           | 3             | JULY/AUG/SEPT         | 588                    | 256                     | 320                                                |  |
| OCT/NOV/DEC   | 18            | 0           | 6             | OCT/NOV/DEC           | 669                    | 228                     | 420                                                |  |
| JAN/FEB/MAR   | 15            | 0           | 3             | JAN/FEB/MAR           | 648                    | 291                     | 301                                                |  |
| APR/MAY/JUNE  | 24            | 0           | 1             | APR/MAY/JUNE          | 693                    | 26                      | 31                                                 |  |

## GOALS AND ACTUAL MEMBERS CUMULATIVE

| DROPPED CLUBS: 13              |       | 220 CLUBS OF 416 ADDED 1 OR MORE | GENDER DISTRIBUTION             |                |       |
|--------------------------------|-------|----------------------------------|---------------------------------|----------------|-------|
|                                |       | NEW MEMBERS                      | MALE                            | 6,368 (62.79%) |       |
| DROPPED MEMBERS                |       |                                  | FEMALE                          | 3,773 (37.21%) |       |
| DECEASED                       | 129   | CLICK HERE FOR CUMULATIVE        | TOTAL FAMILY UNIT MEMBERS       |                | 2,522 |
| CLUB CANCELLED 19<br>OTHER 923 |       | MEMBERSHIP DATA                  | FAMILY MEMBERS PAYING HALF DUES |                | 1,294 |
| TOTAL                          | 1,071 |                                  |                                 |                |       |